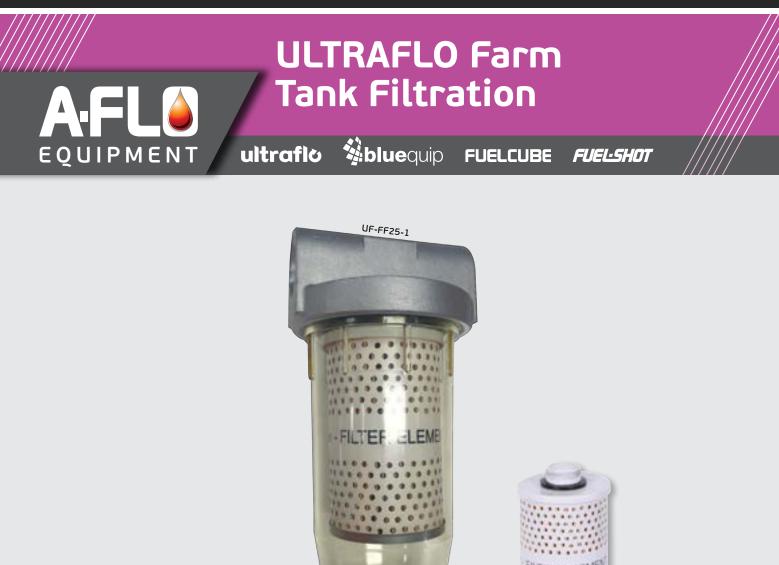

## Features & Benefits

RR

- Economic fuel filters for use in gravity, hand, air or electrical pump applications
- Includes 10-micron fuel filter, drain valve and replacement bowl
- Rust and weather resistant
- Aluminium Filter Head 1" BSP Inlet and Outlet
- Translucent polypropylene filter bowl gives a visual check of the filter element and permits removal of sediment and water in the bowl
- Drain cock can operated by a simple turn and release
- Max working pressure: 10Bar / 150 PSI
- Optional Replacement Water Block Filter Element
  & Seal Kit

| Part No.                                                            | Description             |
|---------------------------------------------------------------------|-------------------------|
| <b>AF-</b> UF-FF25-1                                                | ULTRAFLO 1" Fuel Filter |
| AF-UF-FFE-10M ULTRAFLO 10 Micron Replacement<br>Filter Element Only |                         |
| Optional Accessory                                                  |                         |